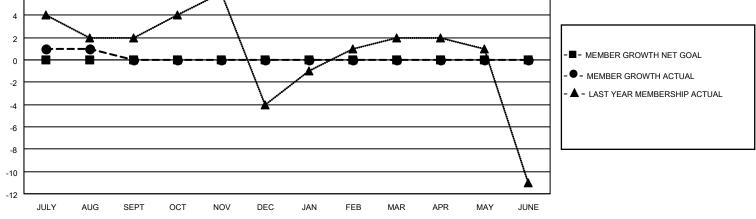

## LOCATION LOUISIANA

District 8 L

Results as of: 8/31/2022

| Clubs                 |               |           |               | Members               |                          |                         |                                                    |
|-----------------------|---------------|-----------|---------------|-----------------------|--------------------------|-------------------------|----------------------------------------------------|
| RESULTS FOR 2022-2023 |               |           |               | RESULTS FOR 2022-2023 |                          |                         |                                                    |
| QUARTER               | NEW CLUB GOAL | NEW CLUBS | DROPPED CLUBS | QUARTER ME            | EMBER GROWTH NET<br>GOAL | MEMBER GROWTH<br>ACTUAL | DROPPED<br>MEMBERS ACTUAL<br>(including transfers) |
| JULY/AUG/SEPT         | 0             | 0         | 0             | JULY/AUG/SEPT         | 0                        | 7                       | 5                                                  |
| OCT/NOV/DEC           | 0             | 0         | 0             | OCT/NOV/DEC           | 0                        | 0                       | 0                                                  |
| JAN/FEB/MAR           | 0             | 0         | 0             | JAN/FEB/MAR           | 0                        | 0                       | 0                                                  |
| APR/MAY/JUNE          | 0             | 0         | 0             | APR/MAY/JUNE          | 0                        | 0                       | 0                                                  |

GOALS AND ACTUAL NEW CLUBS CUMULATIVE

| DROPPED CLUBS: 0        |        | 5 CLUBS OF 20 ADDED 1 OR<br>MORE NEW MEMBERS | GENDER DISTRIBUTION                |                           |  |
|-------------------------|--------|----------------------------------------------|------------------------------------|---------------------------|--|
|                         |        |                                              | MALE                               | 472 (71.62%)              |  |
| DROPPED MEMBERS         |        |                                              | FEMALE<br>NON BINARY               | 187 (28.38%)<br>0 (0.00%) |  |
| DECEASED                | 3      |                                              | PREFER NOT TO ANSWER               | 0 (0.00%)                 |  |
| CLUB CANCELLED<br>OTHER | 0<br>2 | CLICK HERE FOR CUMULATIVE<br>MEMBERSHIP DATA | TOTAL FAMILY UNIT MEMBERS 94       |                           |  |
| TOTAL                   | 5      |                                              | FAMILY MEMBERS PAYING HALF DUES 49 |                           |  |